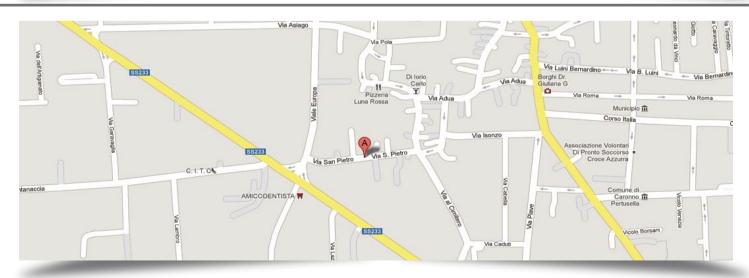

## where we are

- electrical plants
- renewable energy
- automation technology
- mechanical plants
- building construction
- home and building automation
- automatio technology
- maintenance

0

SINTEL SRL Società Unipersonale Headquarters: Via San Pietro 134/b 21042 Caronno Pertusella VA tel. +39 02 96450068 - fax +39 02 96458378