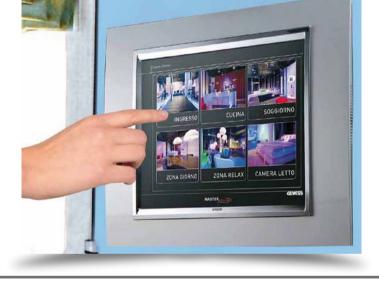

## building construction• home and building automation

We offer different levels of intervention on industrial buildings:

- Building structures
- Plasterboard jobs
- Renovations

Our coordinated intervention on industrial buildings allows us to guarantee synergic and effective solutions. We plan, design, install house and workplace automation devices (such as light and climate control, doors and window shutters control, security and surveillance systems, multi-media home entertainment systems, automatic plant watering and pet feeding etc.) for the comfort and security of its residents.